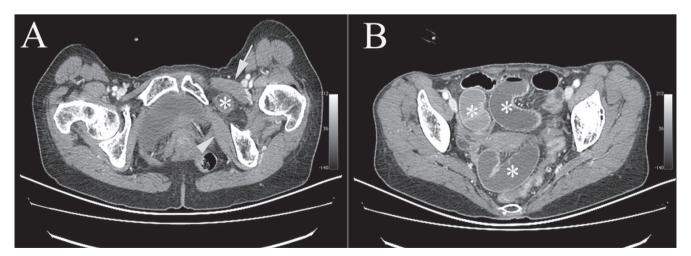

A 65-year-old woman with presented to the Emergency Department (ED) with a suddenly onset of abdominal pain which was located in the left lower quadrant and left groin. She had recurrent attacks of left groin pain of about three year duration. Her pain was exacerbated by adduction and radiating to the thigh. On physical examination, she had a distended abdomen. No palpable inguinal mass or hernia was found. All biochemical laboratory tests were within the normal range. Abdominal radiography showed a small-bowel obstruction. Abdominal ultrasonography showed multiple dilated small bowel loops. Computed tomography (CT) scan was performed urgently at the emergency radiology room. CT showed a bowel loop between the left obturator externus and pectineus muscles and presence of dilated small-bowel loops, consistent with a diagnosis of small-bowel obstruction secondary to an obturator hernia (Fig. 1A, B). An emergency laparotomy was performed and the hernia was repaired.

Figure 1. CT showed a bowel loop (asterisk) between the left obturator externus (arrowhead) and pectineus muscles (arrow)(A), Dilated small bowel loops filled with fluid (B), consistent with a diagnosis of small-bowel obstruction secondary to an obturator hernia.